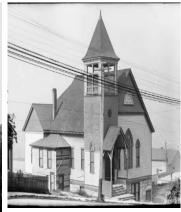

1892 The Chapel Car "Evangel"

1901 First church on this site

## Fremont Baptist Church's History

Fremont Baptist Church was organized in a Chapel train car, 132 years ago and counting. Our current building's 100<sup>th</sup> Year anniversary of its dedication, will be on Saturday, December 7, 2024, from 3-5 pm. Pastor will rededicate the building at 4pm. Organized in an American Baptist Misson Society's "Chapel" Train Car. After organizing, church services were held in buildings around Fremont, even a funeral home, I hear. Our lot was purchased, then our first wooden building was built and opened on this site in 1901. The current brick building opened in 1924 when the wooden building was no longer big enough.