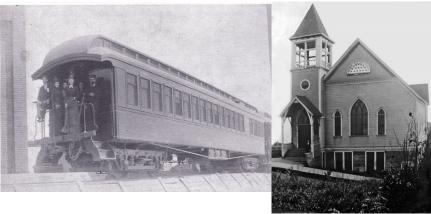

1892 The Chapel Car "Evangel"

1901 First church on this site

## Fremont Baptist Church's History

Fremont Baptist Church was organized in a Chapel train car, 132 years ago and counting. Our current building's 100<sup>th</sup> Year anniversary of its dedication, will be on Saturday, December 7, 2024, from 3-5 pm. Pastor will rededicate the building at 4pm. Organized in an American Baptist Misson Society's "Chapel" Train Car. After organizing, church services were held in buildings around Fremont, even a funeral home, I hear. Our lot was purchased, then our first wooden building was built and opened on this site in 1901. The current brick building opened in 1924 when the wooden building was no longer big enough.