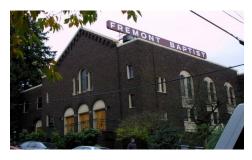

## Fremont Baptist Church's History

Fremont Baptist Church was organized in a Chapel train car, 132 years ago and counting. Our current building's 100<sup>th</sup> Year anniversary of its dedication, will be on Saturday, December 7, 2024, from 3-5 pm. Pastor will rededicate the building at 4pm. Organized in an American Baptist Misson Society's "Chapel" Train Car. After organizing, church services were held in buildings around Fremont, even a funeral home, I hear. Our lot was purchased, then our first wooden building was built and opened on this site in 1901. The current brick building opened in 1924 when the wooden building was no longer big enough.

NOW - 1924 - 2024